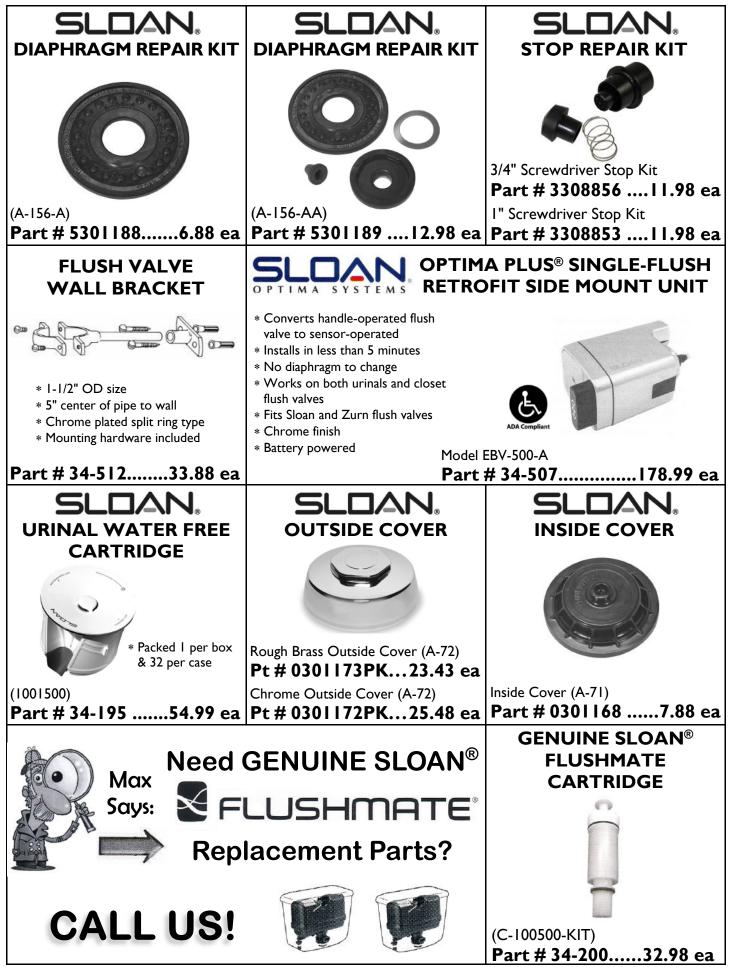

## SLOAN® OPTIMA PLUS FLEX TUBE DIAPHRAGM KIT Kit fits 1.6, 3.5, 4.5 Closet & 3.5 Urinals (EBV-1020-A) Part # 3325001......47.32 ea Kit fits 2.4 Closet (EBV-1021-A) PRICE Part # 3325014......47.32 ea CUT Kit fits 1.0 and 1.5 Urinal (EBV-1022-A) Kit fits 1.28 Closet (EBV-1024-A) Part # 3325031......47.32 ea Kit fits 0.5 Urinal (EBV-1023-A) Kit fits 0.125 and 0.25 Urinal (EBV-1025-A) Part # 3325090......47.32 ea Part # 3325003......47.32 ea SLOAN<sup>®</sup> G2 **SLOAN<sup>®</sup> SLOAN<sup>®</sup> G2** MANUAL OVERRIDE **G2 SOLENOID** ELECTRONIC MODULE BUTTON ASSEMBLY For Closet (EBV-129 AC) Part #3325450....176.90 ea PRICE CUT For Urinal (EBV-129 AU) (EBV-130-A) (EBV-136-A) Part # 0325172.....32.76 ea Part # 3325453.....29.84 ea Part #3325451....176.90 ea SLOAN<sup>®</sup> 8111 GENUINE **OPTIMA PLUS CLOSET/URINAL** 1.6 CLOSET Valve Company MASTER REPAIR KIT Kit includes: \* inside repair kit \* handle repair kit CALL FOR \* vacuum breaker repair kit PRICING \* O-ring Part # 3790011 SLOAN<sup>®</sup> REGAL PRISON PRICE **NEW STYLE LOW-FLOW FLUSH VALVES** CUT 0.5 Gal. Urinal Kit (R-1011-A) Part # 34-494......26.49 ea OLD STYLE HIGH-FLOW I.0 Gal. Urinal Kit (R-1005-A) I.5 Gal. Urinal Kit (R-1002-A) Part # 34-497.......26.49 ea Part # 34-499......26.49 ea 2.4 Gal. Urinal Kit (R-1012-A) 3.5 Gal. Closet Kit (R-1003-A) CALL FOR Part # 34-496......26.49 ea Part # 34-492.....26.49 ea PRICING I.6 Gal. Closet Kit (R-1004-A) 4.5 Gal. Closet Kit (R-1001-A) Part # 34-493......26.49 ea Part # 34-498.....26.49 ea