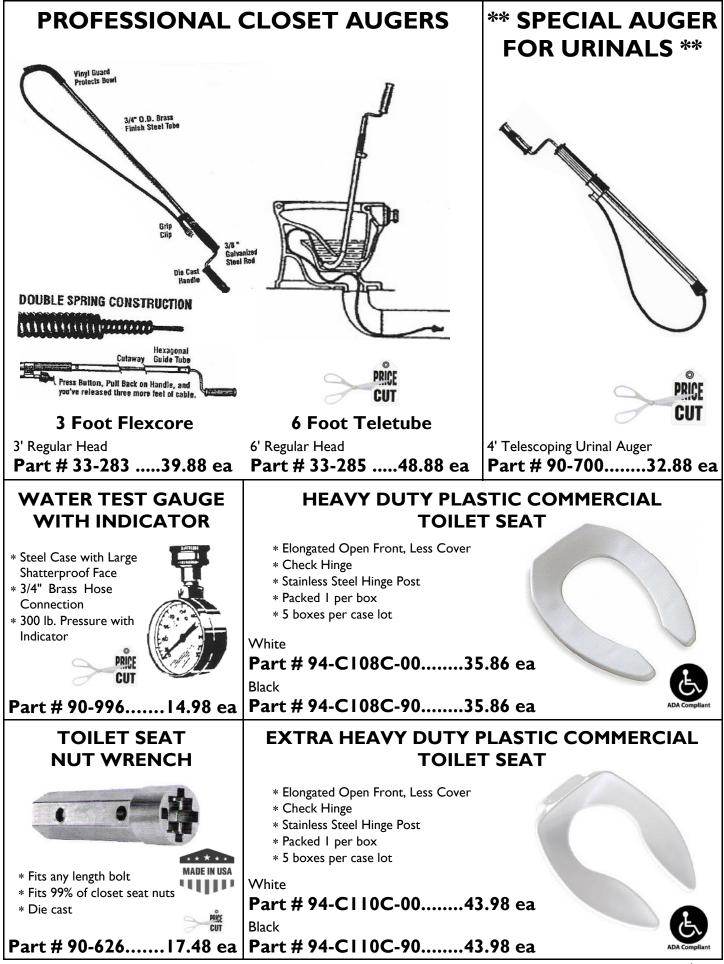

dpj



Page 3





Page 5

dpj











## Let Dixie Plumbing Specialties and MAX Save You Time and Money!



Don't bother sitting in traffic or standing in line at a supply house. We can make deliveries <u>every</u> weekday to your door! SAME DAY SHIPPING on orders placed by 1 p.m. ET

Visit www.dixieplumbingspecialties.com

to view our current specials!

To place an order, call 800-327-8531, fax 800-882-7484, or email to info@dixieplumbingspecialties.com.





Page 11

dpf



- 3. A Picture of the Toilet
- 4. A Picture of the Inside of the Tank
- 5. A Picture of the Parts

Kohler, etc.





dpf





## SLOAN® OPTIMA PLUS FLEX TUBE DIAPHRAGM KIT Kit fits 1.6, 3.5, 4.5 Closet & 3.5 Urinals (EBV-1020-A) Part # 3325001......47.32 ea Kit fits 2.4 Closet (EBV-1021-A) PRICE Part # 3325014......47.32 ea CUT Kit fits 1.0 and 1.5 Urinal (EBV-1022-A) Kit fits 1.28 Closet (EBV-1024-A) Part # 3325031......47.32 ea Kit fits 0.5 Urinal (EBV-1023-A) Kit fits 0.125 and 0.25 Urinal (EBV-1025-A) Part # 3325090......47.32 ea Part # 3325003......47.32 ea SLOAN<sup>®</sup> G2 **SLOAN<sup>®</sup> SLOAN<sup>®</sup> G2** MANUAL OVERRIDE **G2 SOLENOID** ELECTRONIC MODULE BUTTON ASSEMBLY For Closet (EBV-129 AC) Part #3325450....176.90 ea PRICE CUT For Urinal (EBV-129 AU