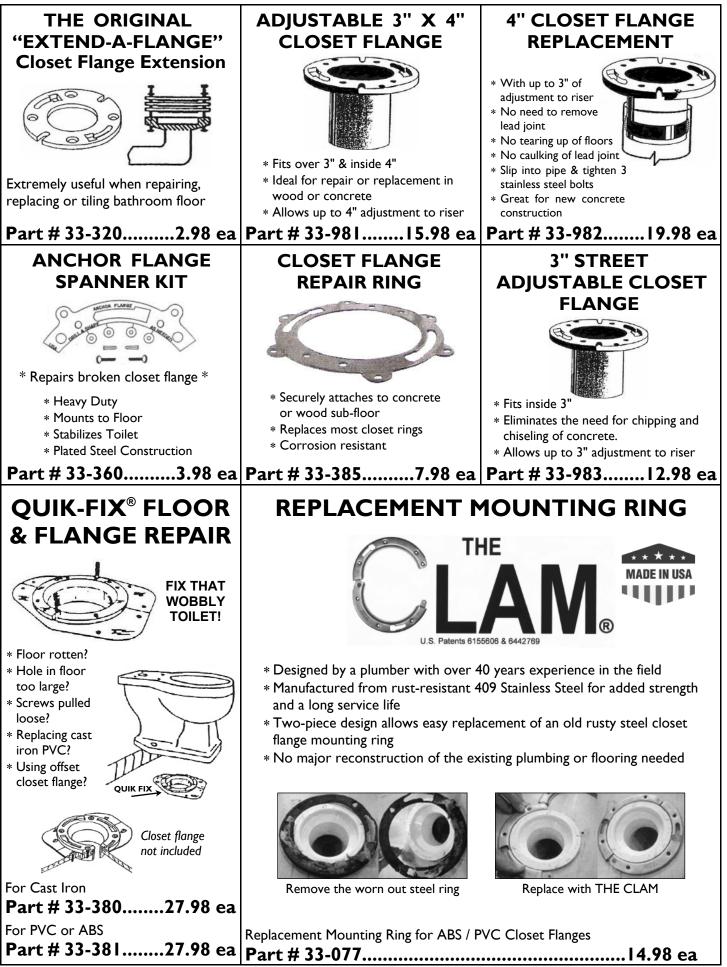

dpj



Page 3





Page 5

dpj











## Let Dixie Plumbing Specialties and MAX Save You Time and Money!



Don't bother sitting in traffic or standing in line at a supply house. We can make deliveries <u>every</u> weekday to your door! SAME DAY SHIPPING on orders placed by 1 p.m. ET

Visit www.dixieplumbingspecialties.com

to view our current specials!

To place an order, call 800-327-8531, fax 800-882-7484, or email to info@dixieplumbingspecialties.com.





Page 11

dpf



- 3. A Picture of the Toilet
- 4. A Picture of the Inside of the Tank
- 5. A Picture of the Parts

Kohler, etc.





dpf





## SLOAN® OPTIMA PLUS FLEX TUBE DIAPHRAGM KIT Kit fits 1.6, 3.5, 4.5 Closet & 3.5 Urinals (EBV-1020-A) Part # 3325001......47.32 ea Kit fits 2.4 Closet (EBV-1021-A) PRICE Part # 3325014......47.32 ea CUT Ki