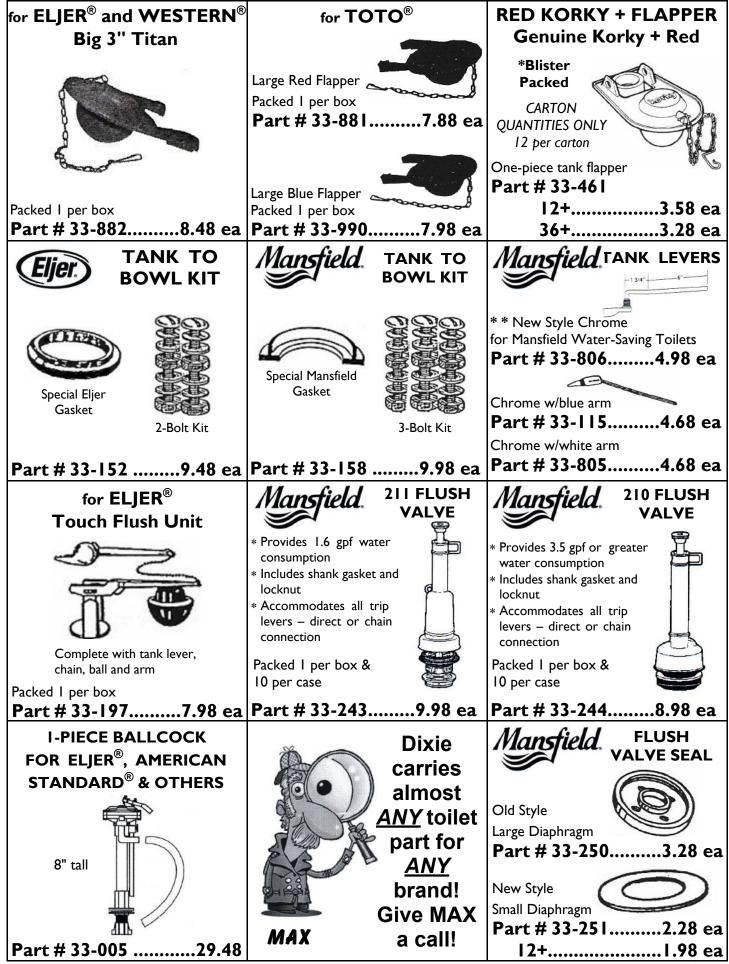

dpj



Page 3





Page 5

dpj











## Let Dixie Plumbing Specialties and MAX Save You Time and Money!



Don't bother sitting in traffic or standing in line at a supply house. We can make deliveries <u>every</u> weekday to your door! SAME DAY SHIPPING on orders placed by 1 p.m. ET

Visit www.dixieplumbingspecialties.com

to view our current specials!

To place an order, call 800-327-8531, fax 800-882-7484, or email to info@dixieplumbingspecialties.com.





Page 11

dpf



- 3. A Picture of the Toilet
- 4. A Picture of the Inside of the Tank
- 5. A Picture of the Parts

Kohler, etc.





dpf





## SLOAN® OPTIMA PLUS FLEX TUBE DIAPHRAGM KIT Kit fits 1.6, 3.5, 4.5 Closet & 3.5 Urinals (EBV-1020-A) Part # 3325001......47.32 ea Kit fits 2.4 Closet (EBV-1021-A) PRICE Part # 3325014......47.32 ea CUT