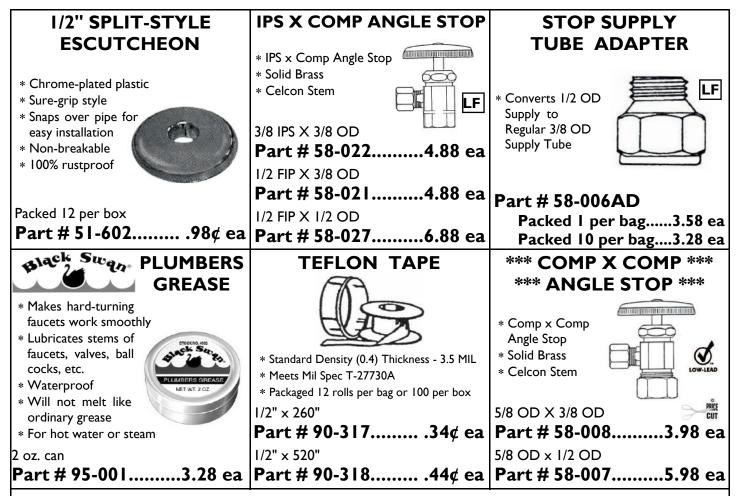

dpj



Page 3





Page 5

dpj











## Let Dixie Plumbing Specialties and MAX Save You Time and Money!



Don't bother sitting in traffic or standing in line at a supply house. We can make deliveries <u>every</u> weekday to your door! SAME DAY SHIPPING on orders placed by 1 p.m. ET

Visit www.dixieplumbingspecialties.com

to view our current specials!

To place an order, call 800-327-8531, fax 800-882-7484, or email to info@dixieplumbingspecialties.com.





Page 11

dpf



- 3. A Picture of the Toilet
- 4. A Picture of the Inside of the Tank
- 5. A Picture of the Parts

Kohler, etc.





dpf





## SLOAN® OPTIMA PLUS FLEX TUBE DIAPHRAGM KIT Kit fits 1.6, 3.5, 4.5 Closet & 3.5 Urinals (EBV-1020-A) Part # 3325001......47.32 ea Kit fits 2.4 Closet (EBV-1021-A) PRICE Part # 3325014......47.32 ea CUT Kit fits 1.0 and 1.5 Urin