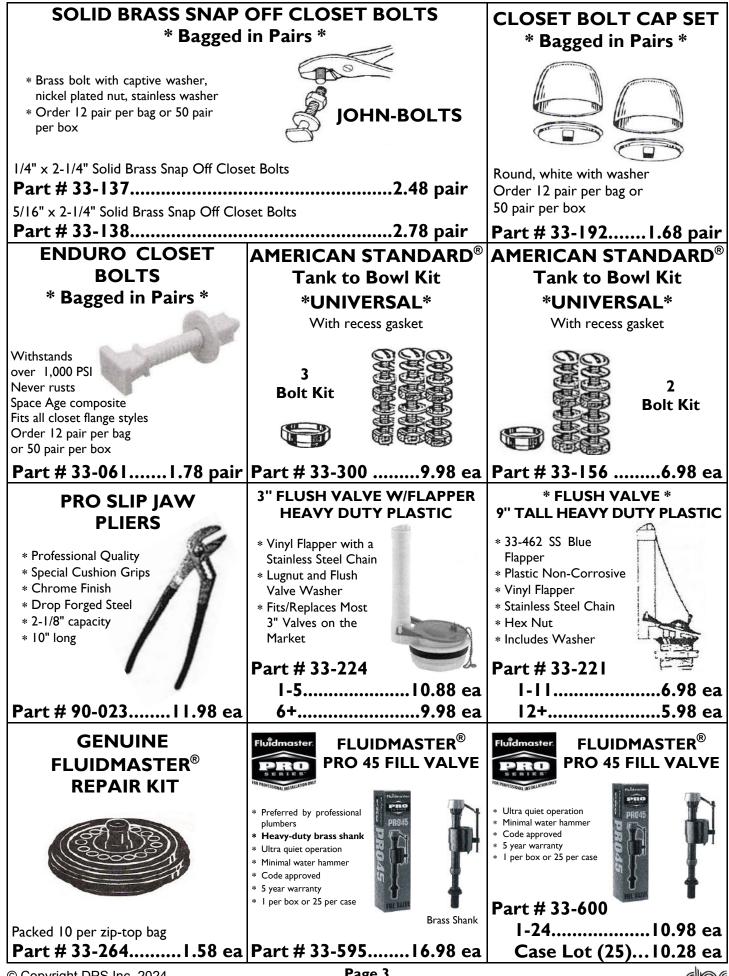

dpj



Page 3





Page 5

dpj











## Let Dixie Plumbing Specialties and MAX Save You Time and Money!



Don't bother sitting in traffic or standing in line at a supply house. We can make deliveries <u>every</u> weekday to your door! SAME DAY SHIPPING on orders placed by 1 p.m. ET

Visit www.dixieplumbingspecialties.com

to view our current specials!

To place an order, call 800-327-8531, fax 800-882-7484, or email to info@dixieplumbingspecialties.com.





Page 11

dpf



- 3. A Picture of the Toilet
- 4. A Picture of the Inside of the Tank
- 5. A Picture of the Parts

Kohler, etc.





dpf





## SLOAN® OPTIMA PLUS FLEX TUBE DIAPHRAGM KIT Kit fits 1.6, 3.5, 4.5 Closet & 3.5 Urinals (EBV-1020-A) Part # 3325001......47.32 ea Kit fits 2.4 Closet (EBV-1021-A) PRICE Part # 3325014......47.