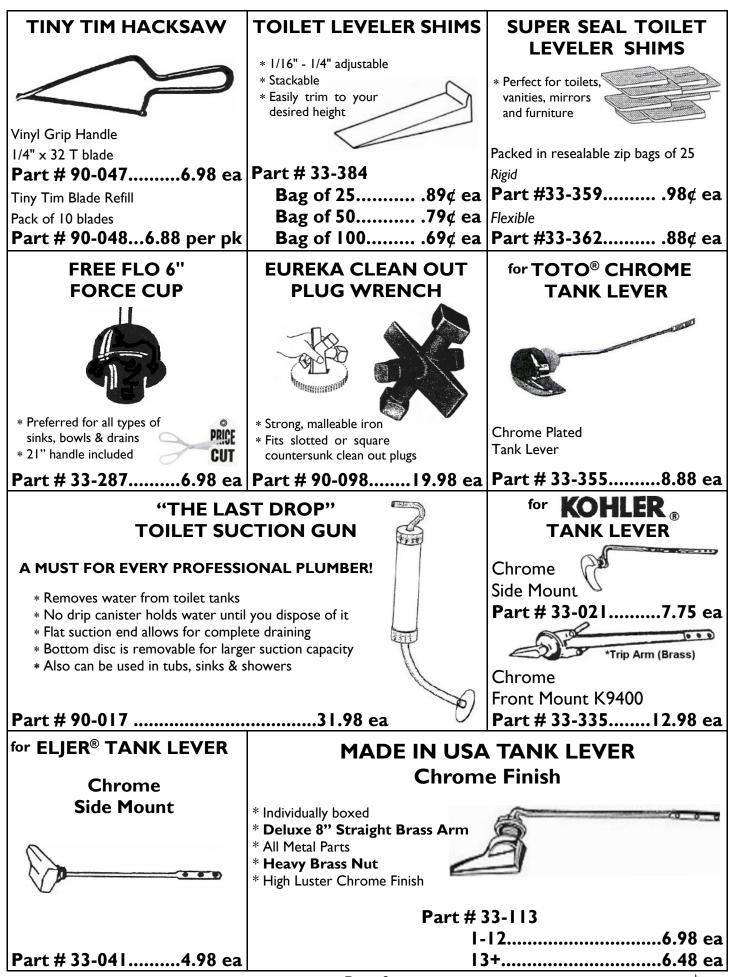

dpj



Page 3





Page 5

dpj











## Let Dixie Plumbing Specialties and MAX Save You Time and Money!



Don't bother sitting in traffic or standing in line at a supply house. We can make deliveries <u>every</u> weekday to your door! SAME DAY SHIPPING on orders placed by 1 p.m. ET

Visit www.dixieplumbingspecialties.com

to view our current specials!

To place an order, call 800-327-8531, fax 800-882-7484, or email to info@dixieplumbingspecialties.com.





Page 11

dpf



- 3. A Picture of the Toilet
- 4. A Picture of the Inside of the Tank
- 5. A Picture of the Parts

Kohler, etc.





dpf





## SLOAN® OPTIMA PLUS FLEX TUBE DIAPHRAGM KIT Kit fits 1.6, 3.5, 4.5 Closet & 3.5 Urinals (EBV-1020-A) Part # 3325001......47.32 ea Kit fits 2.4 Closet (EBV-1021-A) PRICE Part # 3325014......47.32 ea CUT Kit fits 1.0 and 1.5 Ur