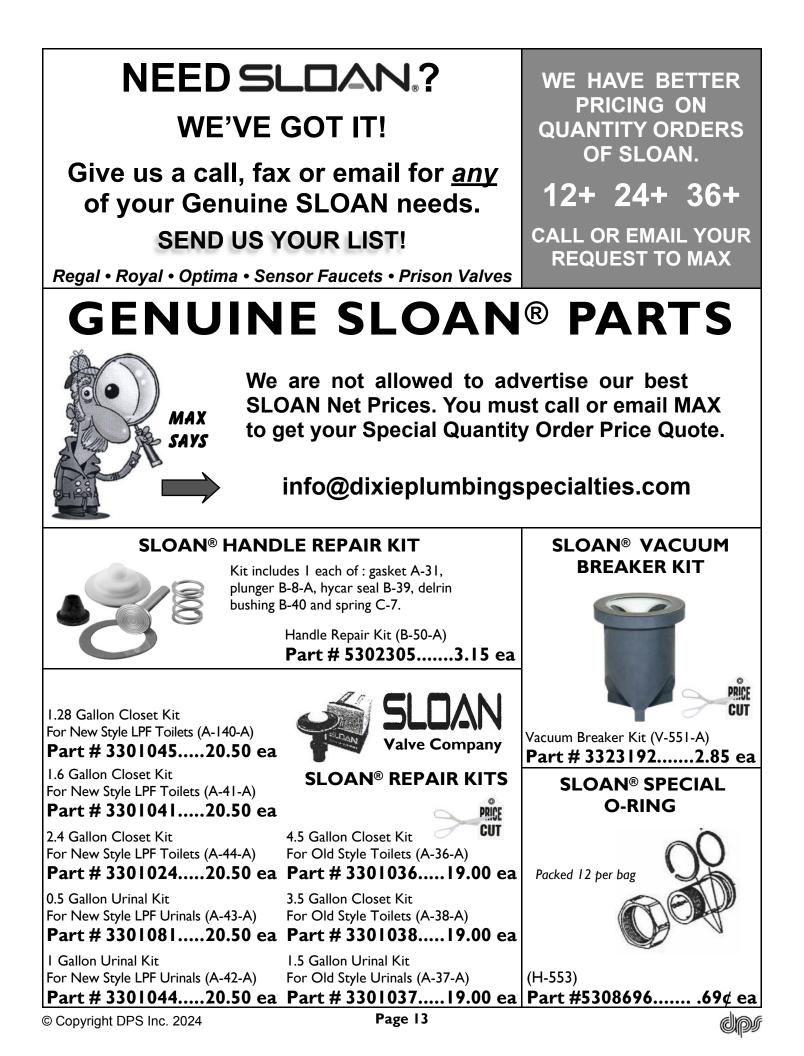

## SLOAN® OPTIMA PLUS FLEX TUBE DIAPHRAGM KIT Kit fits 1.6, 3.5, 4.5 Closet & 3.5 Urinals (EBV-1020-A) Part # 3325001......47.32 ea Kit fits 2.4 Closet (EBV-1021-A) PRICE Part # 3325014......47.32 ea CUT Kit fits 1.0 and 1.5 Urinal (EBV-1022-A) Kit fits 1.28 Closet (EBV-1024-A) Part # 3325031......47.32 ea Kit fits 0.5 Urinal (EBV-1023-A) Kit fits 0.125 and 0.25 Urinal (EBV-1025-A) Part # 3325090......47.32 ea Part # 3325003......47.32 ea SLOAN<sup>®</sup> G2 **SLOAN<sup>®</sup> SLOAN<sup>®</sup> G2** MANUAL OVERRIDE **G2 SOLENOID** ELECTRONIC MODULE BUTTON ASSEMBLY For Closet (EBV-129 AC) Part #3325450....176.90 ea PRICE CUT For Urinal (EBV-129 AU) (EBV-130-A) (EBV-136-A) Part # 0325172.....32.76 ea Part # 3325453.....29.84 ea Part #3325451....176.90 ea SLOAN<sup>®</sup> 8111 GENUINE **OPTIMA PLUS CLOSET/URINAL** 1.6 CLOSET Valve Company MASTER REPAIR KIT Kit includes: \* inside repair kit \* handle repair kit CALL FOR \* vacuum breaker repair kit PRICING \* O-ring Part # 3790011 SLOAN<sup>®</sup> REGAL PRISON PRICE **NEW STYLE LOW-FLOW FLUSH VALVES** CUT 0.5 Gal. Urinal Kit (R-1011-A) Part # 34-494......26.49 ea OLD STYLE HIGH-FLOW I.0 Gal. Urinal Kit (R-1005-A) I.5 Gal. Urinal Kit (R-1002-A) Part # 34-497.......26.49 ea Part # 34-499......26.49 ea 2.4 Gal. Urinal Kit (R-1012-A) 3.5 Gal. Closet Kit (R-1003-A) CALL FOR Part # 34-496......26.49 ea Part # 34-492.....26.49 ea PRICING I.6 Gal. Closet Kit (R-1004-A) 4.5 Gal. Closet Kit (R-1001-A) Part # 34-493......26.49 ea Part # 34-498.....26.49 ea