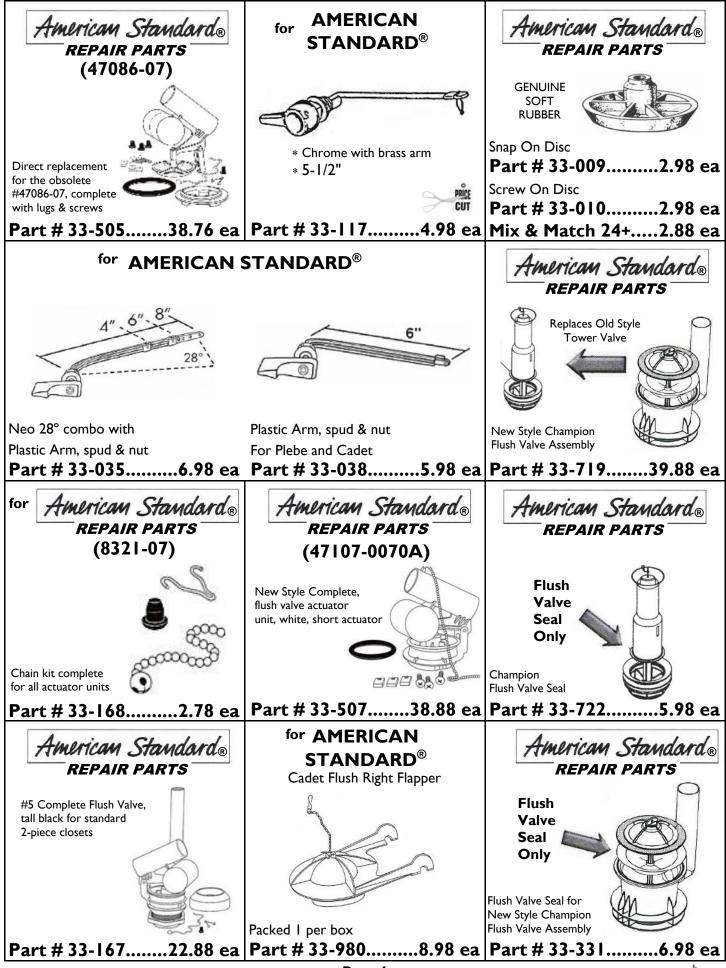

dpj



Page 3





Page 5

dpj











## Let Dixie Plumbing Specialties and MAX Save You Time and Money!



Don't bother sitting in traffic or standing in line at a supply house. We can make deliveries <u>every</u> weekday to your door! SAME DAY SHIPPING on orders placed by 1 p.m. ET

Visit www.dixieplumbingspecialties.com

to view our current specials!

To place an order, call 800-327-8531, fax 800-882-7484, or email to info@dixieplumbingspecialties.com.





Page 11

dpf



- 3. A Picture of the Toilet
- 4. A Picture of the Inside of the Tank
- 5. A Picture of the Parts

Kohler, etc.





dpf





## SLOAN® OPTIMA PLUS FLEX TUBE DIAPHRAGM KIT Kit fits 1.6, 3.5, 4.5 Closet & 3.5 Urinals (EBV-1020-A) Part # 3325001......47.32 ea Kit fits 2.4 Closet (EBV-1021-A) PRICE Part # 3325014......47.32 ea CUT Kit fits 1.0 and