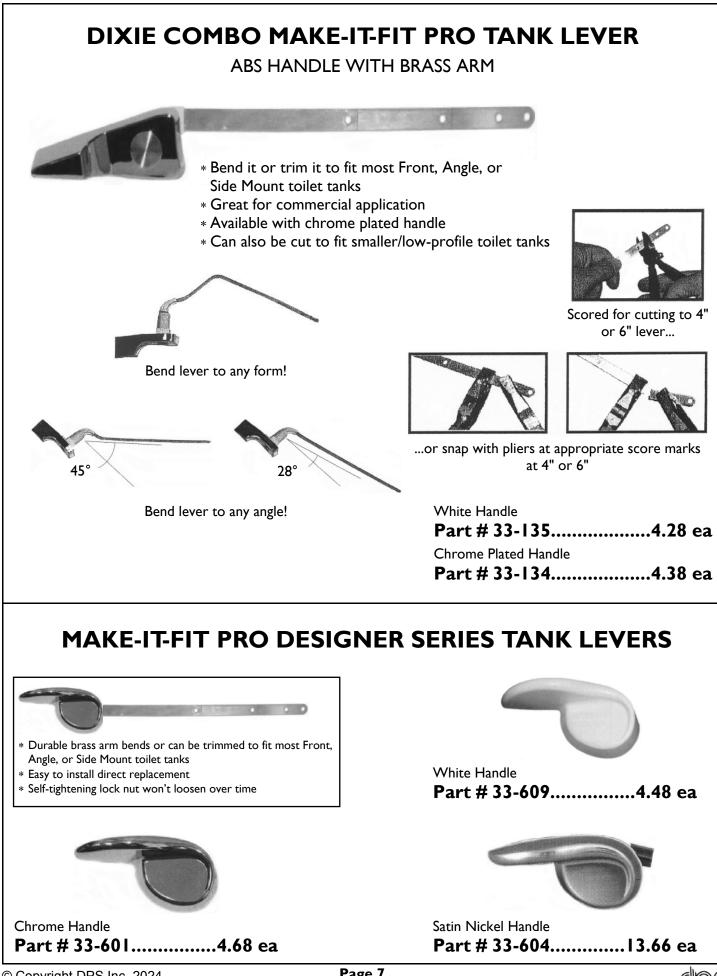

dpj



Page 3





Page 5

dpj











## Let Dixie Plumbing Specialties and MAX Save You Time and Money!



Don't bother sitting in traffic or standing in line at a supply house. We can make deliveries <u>every</u> weekday to your door! SAME DAY SHIPPING on orders placed by 1 p.m. ET

Visit www.dixieplumbingspecialties.com

to view our current specials!

To place an order, call 800-327-8531, fax 800-882-7484, or email to info@dixieplumbingspecialties.com.





Page 11

dpf



- 3. A Picture of the Toilet
- 4. A Picture of the Inside of the Tank
- 5. A Picture of the Parts

Kohler, etc.





dpf





## SLOAN® OPTIMA PLUS FLEX TUBE DIAPHRAGM KIT Kit fits 1.6, 3.5, 4.5 Closet & 3.5 Urinals (EBV-1020-A) Part # 3325001......47.32 ea Kit fits 2.4 Closet (EBV-1021-A) PRICE Part # 3325014......47.32 ea CUT Kit fits 1.0 and 1.