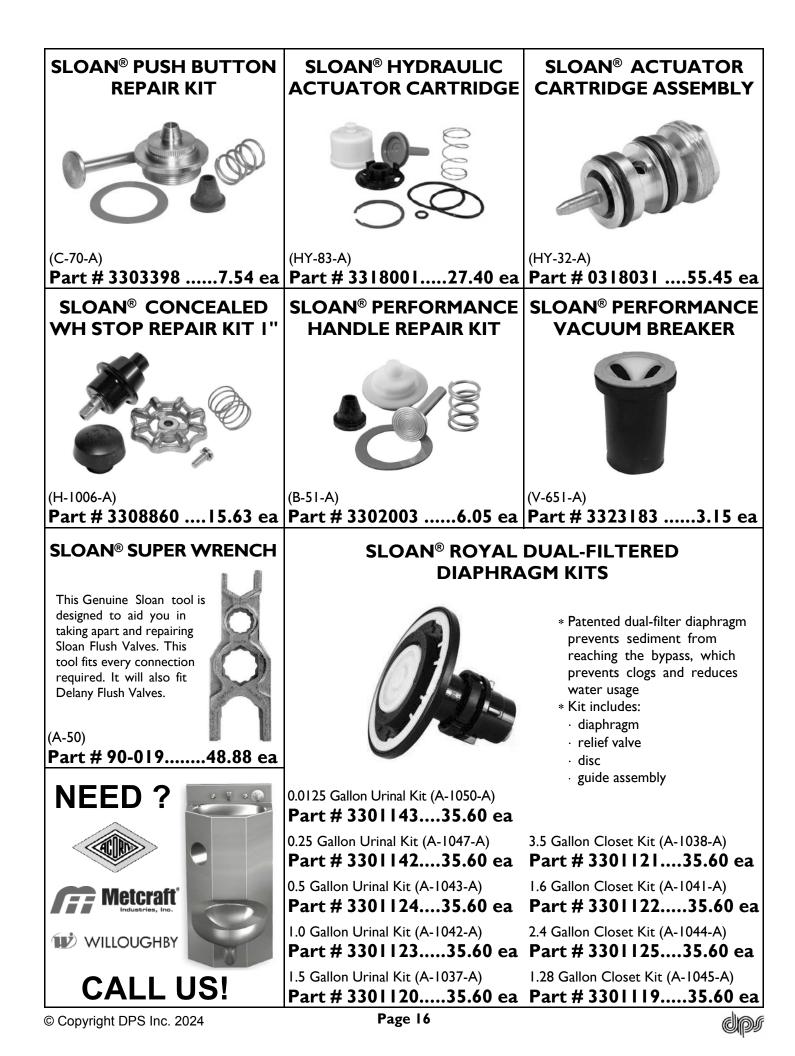

## SLOAN® OPTIMA PLUS FLEX TUBE DIAPHRAGM KIT Kit fits 1.6, 3.5, 4.5 Closet & 3.5 Urinals (EBV-1020-A) Part # 3325001......47.32 ea Kit fits 2.4 Closet (EBV-1021-A) PRICE Part # 3325014......47.32 ea CUT Kit fits 1.0 and 1.5 Urinal (EBV-1022-A) Kit fits 1.28 Closet (EBV-1024-A) Part # 3325031......47.32 ea Kit fits 0.5 Urinal (EBV-1023-A) Kit fits 0.125 and 0.25 Urinal (EBV-1025-A) Part # 3325090......47.32 ea Part # 3325003......47.32 ea SLOAN<sup>®</sup> G2 **SLOAN<sup>®</sup> SLOAN<sup>®</sup> G2** MANUAL OVERRIDE **G2 SOLENOID** ELECTRONIC MODULE BUTTON ASSEMBLY For Closet (EBV-129 AC) Part #3325450....176.90 ea PRICE CUT For Urinal (EBV-129 AU) (EBV-130-A) (EBV-136-A) Part # 0325172.....32.76 ea Part # 3325453.....29.84 ea Part #3325451....176.90 ea SLOAN<sup>®</sup> 8111 GENUINE **OPTIMA PLUS CLOSET/URINAL** 1.6 CLOSET Valve Company MASTER REPAIR KIT Kit includes: \* inside repair kit \* handle repair kit CALL FOR \* vacuum breaker repair kit PRICING \* O-ring Part # 3790011 SLOAN<sup>®</sup> REGAL PRISON PRICE **NEW STYLE LOW-FLOW FLUSH VALVES** CUT 0.5 Gal. Urinal Kit (R-1011-A) Part # 34-494......26.49 ea OLD STYLE HIGH-FLOW I.0 Gal. Urinal Kit (R-1005-A) I.5 Gal. Urinal Kit (R-1002-A) Part # 34-497.......26.49 ea Part # 34-499......26.49 ea 2.4 Gal. Urinal Kit (R-1012-A) 3.5 Gal. Closet Kit (R-1003-A) CALL FOR Part # 34-496......26.49 ea Part # 34-492.....26.49 ea PRICING I.6 Gal. Closet Kit (R-1004-A) 4.5 Gal. Closet Kit (R-1001-A) Part # 34-493......26.49 ea Part # 34-498.....26.49 ea