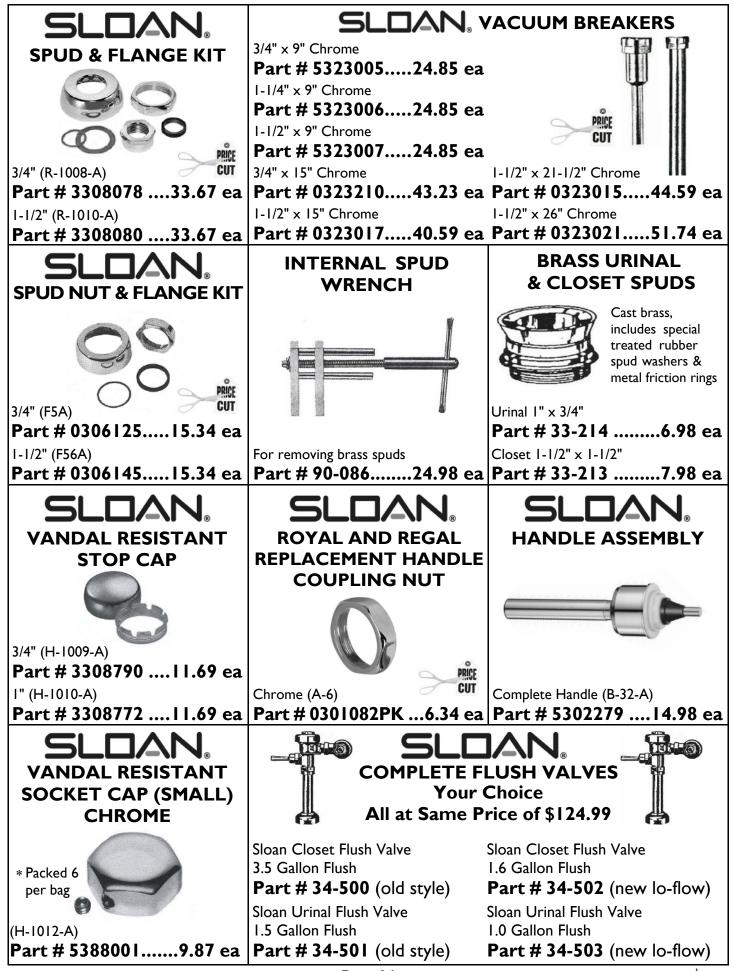

## SLOAN® OPTIMA PLUS FLEX TUBE DIAPHRAGM KIT Kit fits 1.6, 3.5, 4.5 Closet & 3.5 Urinals (EBV-1020-A) Part # 3325001......47.32 ea Kit fits 2.4 Closet (EBV-1021-A) PRICE Part # 3325014......47.32 ea CUT Kit fits 1.0 and 1.5 Urinal (EBV-1022-A) Kit fits 1.28 Closet (EBV-1024-A) Part # 3325031......47.32 ea Kit fits 0.5 Urinal (EBV-1023-A) Kit fits 0.125 and 0.25 Urinal (EBV-1025-A) Part # 3325090......47.32 ea Part # 3325003......47.32 ea SLOAN<sup>®</sup> G2 **SLOAN<sup>®</sup> SLOAN<sup>®</sup> G2** MANUAL OVERRIDE **G2 SOLENOID** ELECTRONIC MODULE BUTTON ASSEMBLY For Closet (EBV-129 AC) Part #3325450....176.90 ea PRICE CUT For Urinal (EBV-129 AU) (EBV-130-A) (EBV-136-A) Part # 0325172.....32.76 ea Part # 3325453.....29.84 ea Part #3325451....176.90 ea SLOAN<sup>®</sup> 8111 GENUINE **OPTIMA PLUS CLOSET/URINAL** 1.6 CLOSET Valve Company MASTER REPAIR KIT Kit includes: \* inside repair kit \* handle repair kit CALL FOR \* vacuum breaker repair kit PRICING \* O-ring Part # 3790011 SLOAN<sup>®</sup> REGAL PRISON PRICE **NEW STYLE LOW-FLOW FLUSH VALVES** CUT 0.5 Gal. Urinal Kit (R-1011-A) Part # 34-494......26.49 ea OLD STYLE HIGH-FLOW I.0 Gal. Urinal Kit (R-1005-A) I.5 Gal. Urinal Kit (R-1002-A) Part # 34-497.......26.49 ea Part # 34-499......26.49 ea 2.4 Gal. Urinal Kit (R-1012-A) 3.5 Gal. Closet Kit (R-1003-A) CALL FOR Part # 34-496......26.49 ea Part # 34-492.....26.49 ea PRICING I.6 Gal. Closet Kit (R-1004-A) 4.5 Gal. Closet Kit (R-1001-A) Part # 34-493......26.49 ea Part # 34-498.....26.49 ea