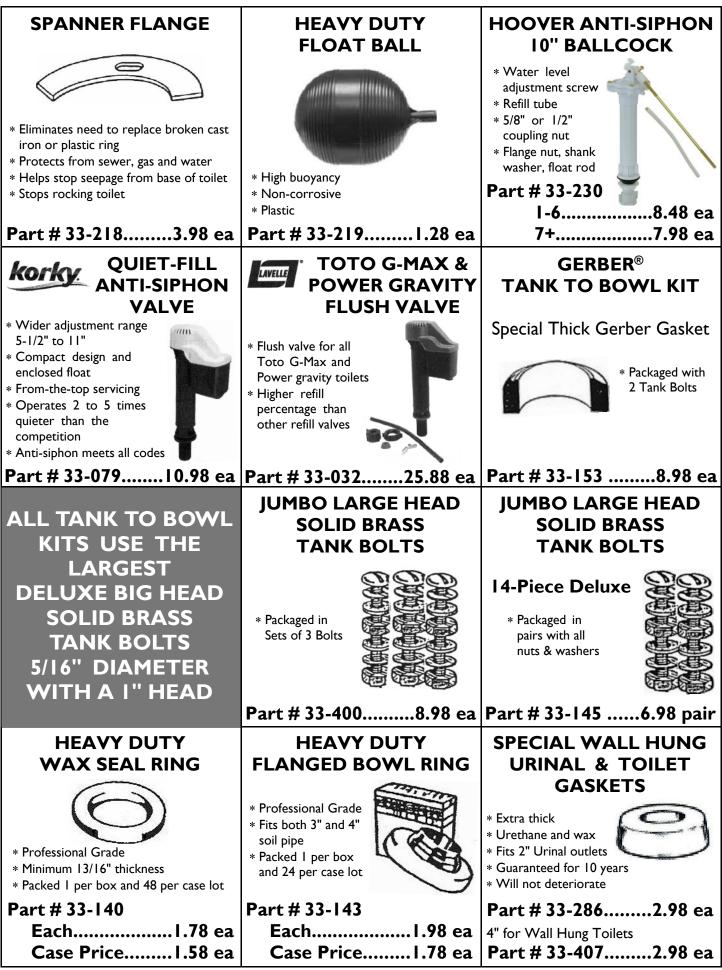

dpj



Page 3





Page 5

dpj











## Let Dixie Plumbing Specialties and MAX Save You Time and Money!



Don't bother sitting in traffic or standing in line at a supply house. We can make deliveries <u>every</u> weekday to your door! SAME DAY SHIPPING on orders placed by 1 p.m. ET

Visit www.dixieplumbingspecialties.com

to view our current specials!

To place an order, call 800-327-8531, fax 800-882-7484, or email to info@dixieplumbingspecialties.com.





Page 11

dpf



- 3. A Picture of the Toilet
- 4. A Picture of the Inside of the Tank
- 5. A Picture of the Parts

Kohler, etc.





dpf





## SLOAN® OPTIMA PLUS FLEX TUBE DIAPHRAGM KIT Kit fits 1.6, 3.5, 4.5 Closet & 3.5 Urinals (EBV-1020-A) Part # 3325001......47.32 ea Kit fits 2.4 Closet (EBV-1021-A) PRICE Part # 3325014..